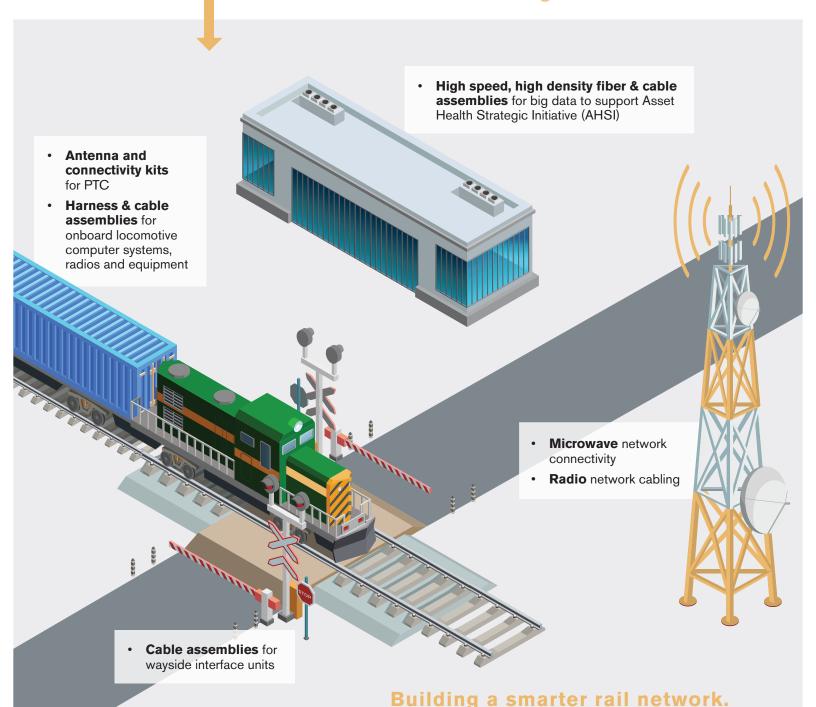

## CONNECTIVITY

for safe and efficient freight rail networks.

Fiber Optic Jumpers, Patch Cords & Pigtails

Rugged Mil-Tac Style Assemblies

Positive Train Control (PTC) Kits

Harsh Environment Fiber & Copper Connectivity